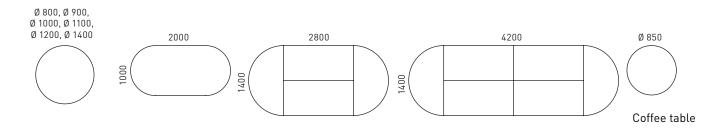

and coffee tables



# **FEATURES**

- Various sizes and colour combinations
- Round tabletops and bases
- Very stable and durable

# **TECHNICAL INFORMATION**

### Tabletop

- 25 mm MFC (melamine) with 2 mm ABS edging;
- Table height 740 mm, coffee table height 440 mm.

#### Frame

- Made from welded metal tube 40x30 mm;
- Ends covered with black plastic inserts:
- Powder coated metal, matches the colour of the column and base;
- Fastened with screws.

# Column

- Round metal tube Ø76 or Ø115 mm;
- Powder coated metal, matches the colour of the frame and base.

#### Base

- Round metal sheet Ø500, Ø600 or Ø700 mm;
- Thickness 12 mm;
- Powder coated metal, matches the colour of the frame and column;
- Hard felt pads glued to the bottom of the legs.

# **GUARANTEE**

• 5 years



# RANGE