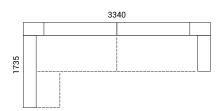

CAL INFORMATION**

#### Modesty panels

- 18 mm MFC (melamine) with 0,5 mm ABS edging;
- Décor inserts from 6 mm Plexiglas;
- Modesty panels are fixed to the desktop and legs with metal brackets.

#### Top of modesty panels

• 25 mm MFC (melamine) with 2 mm ABS edging.

#### NOVA desks\*

#### Desktop

- 25 mm MFC (melamine) with 2 mm ABS edging;
- 10 mm gap between the legs and the desktop.

#### Metal beam

- Metal tube 40x20 mm;
- · With welded metal plates for leg fixing;
- · Powder coated metal, colour matches the legs.

#### Legs

- Welded metal tube 40x40 mm:
- Powder coated metal;
- Plastic feet with height levelling (+10 mm);
- Desk height 740 mm.

\*Nova reception is not suitable for height adjustable desk, only Nova desk, which must be ordered separately



# **RANGE**











## Must be ordered



Desks (fixed height only)



Metal grommet: 317x119 mm, H=27 mm (for desks with cut-out)

# Optional



Power socket blocks



Cable trays



Cable clips



Cable ducts