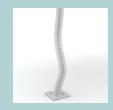

metal brackets.

#### Top of modesty panels

• 25 mm MFC (melamine) with 2 mm ABS edging.

#### NOVA desks\*

#### Desktop

- 25 mm MFC (melamine) with 2 mm ABS edging;
- 10 mm gap between the legs and the desktop.

#### Metal beam

- Metal tube 40x20 mm;
- · With welded metal plates for leg fixing;
- · Powder coated metal, colour matches the legs.

#### Legs

- Welded metal tube 40x40 mm:
- Powder coated metal;
- Plastic feet with height levelling (+10 mm);
- Desk height 740 mm.

\*Nova reception is not suitable for height adjustable desk, only Nova desk, which must be ordered separately



# **RANGE**











## Must be ordered



Desks (fixed height only)



Metal grommet: 317x119 mm, H=27 mm (for desks with cut-out)

# Optional



Power socket blocks



Cable trays



Cable clips



Cable ducts