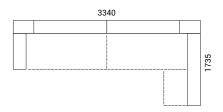

NICAL INFORMATION**

#### Modesty panels

- 18 mm MFC (melamine) with 0,5 mm ABS edging;
- Décor inserts from 6 mm Plexiglas;
- Modesty panels are fixed to the desktop and legs with metal brackets.

#### Top of modesty panels

• 25 mm MFC (melamine) with 2 mm ABS edging.

#### NOVA desks\*

#### Desktop

- 25 mm MFC (melamine) with 2 mm ABS edging;
- 10 mm gap between the legs and the desktop.

#### Metal beam

- Metal tube 40x20 mm;
- · With welded metal plates for leg fixing;
- · Powder coated metal, colour matches the legs.

#### Legs

- Welded metal tube 40x40 mm:
- Powder coated metal;
- Plastic feet with height levelling (+10 mm);
- Desk height 740 mm.

\*Nova reception is not suitable for height adjustable desk, only Nova desk, which must be ordered separately



# **RANGE**











## Must be ordered



Desks (fixed height only)



Metal grommet: 317x119 mm, H=27 mm (for desks with cut-out)

# Optional



Power socket blocks



Cable trays



Cable clips



Cable ducts