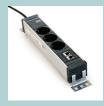

Modesty panels are fixed to the desktop and legs with metal brackets.

#### Top of modesty panels

• 25 mm MFC (melamine) with 2 mm ABS edging.

#### NOVA desks\*

#### Desktop

- 25 mm MFC (melamine) with 2 mm ABS edging;
- 10 mm gap between the legs and the desktop.

#### Metal beam

- Metal tube 40x20 mm;
- · With welded metal plates for leg fixing;
- · Powder coated metal, colour matches the legs.

#### Legs

- Welded metal tube 40x40 mm:
- Powder coated metal;
- Plastic feet with height levelling (+10 mm);
- Desk height 740 mm.

\*Nova reception is not suitable for height adjustable desk, only Nova desk, which must be ordered separately



# **RANGE**











## Must be ordered



Desks (fixed height only)



Metal grommet: 317x119 mm, H=27 mm (for desks with cut-out)

# Optional



Power socket blocks



Cable trays



Cable clips



Cable ducts