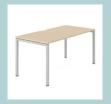

#### NOVA desks\*

#### Desktop

- 25 mm MFC (melamine) with 2 mm ABS edging;
- 10 mm gap between the legs and the desktop.

#### Metal beam

- Metal tube 40x20 mm;
- · With welded metal plates for leg fixing;
- · Powder coated metal, colour matches the legs.

#### Legs

- Welded metal tube 40x40 mm:
- Powder coated metal;
- Plastic feet with height levelling (+10 mm);
- Desk height 740 mm.

\*Nova reception is not suitable for height adjustable desk, only Nova desk, which must be ordered separately