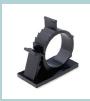

p and legs with metal brackets.

#### Top of modesty panels

• 25 mm MFC (melamine) with 2 mm ABS edging.

#### NOVA desks\*

#### Desktop

- 25 mm MFC (melamine) with 2 mm ABS edging;
- 10 mm gap between the legs and the desktop.

#### Metal beam

- Metal tube 40x20 mm;
- · With welded metal plates for leg fixing;
- · Powder coated metal, colour matches the legs.

#### Legs

- Welded metal tube 40x40 mm:
- Powder coated metal;
- Plastic feet with height levelling (+10 mm);
- Desk height 740 mm.

\*Nova reception is not suitable for height adjustable desk, only Nova desk, which must be ordered separately



# **RANGE**











## Must be ordered



Desks (fixed height only)



Metal grommet: 317x119 mm, H=27 mm (for desks with cut-out)

# Optional



Power socket blocks



Cable trays



Cable clips



Cable ducts