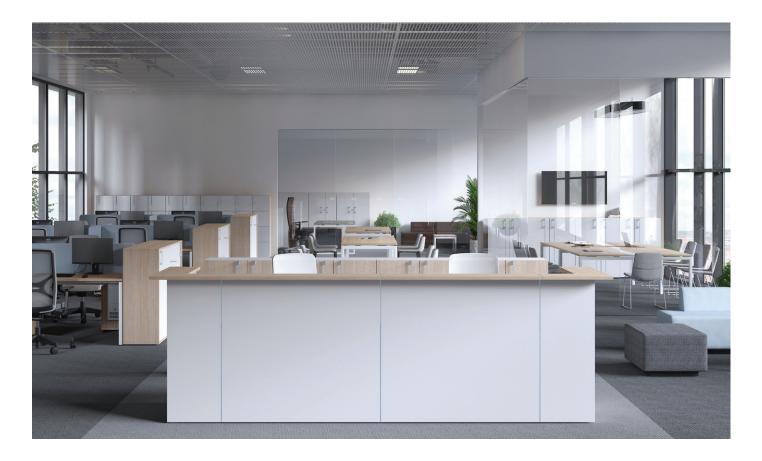

# **NOVA reception furniture**



## **QUALITY STANDARD**

LST EN 527-3:2003

#### **TECHNICAL INFORMATION**

#### Modesty panels

- 18 mm MFC (melamine) with 0,5 mm ABS edging;
- Décor inserts from 6 mm Plexiglas;
- Modesty panels are fixed to the desktop and legs with metal brackets.

#### Top of modesty panels

• 25 mm MFC (melamine) with 2 mm ABS edging.

#### NOVA desks\*

#### Desktop

- 25 mm MFC (melamine) with 2 mm ABS edging;
- 10 mm gap between the legs and the desktop.

#### Metal beam

- Metal tube 40x20 mm;
- · With welded metal plates for leg fixing;
- · Powder coated metal, colour matches the legs.

#### Legs

- Welded metal tube 40x40 mm:
- Powder coated metal;
- Plastic feet with height levelling (+10 mm);
- Desk height 740 mm.

\*Nova reception is not suitable for height adjustable desk, only Nova desk