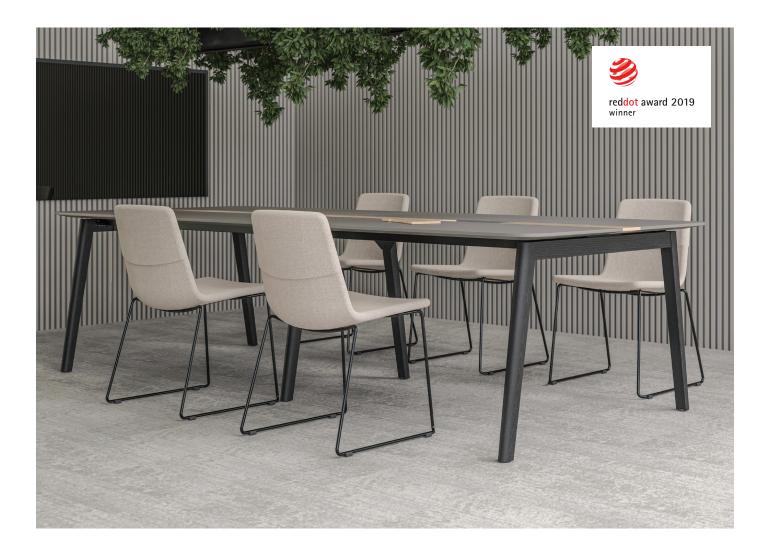

# **NOVA Wood meeting and coffee tables**

# FEATURES

- Easy to assemble and disassemble "metal to metal" construction
- Just one tool for assembling (DIN911 S5)
- Bolted connections (without screws)

# QUALITY STANDARD

- LST EN 527-1:2011
- LST EN 527-2:2017
- LST EN 1730:2012