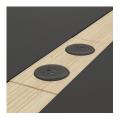

## Electrical and cable management

With power sockets

With insert and power sockets

With insert and grommets for wire management

## Grommets

- Lacquered and stained;
- 9 mm MDF covered in ash wood veneer with painted edges.