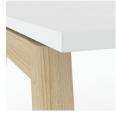

#### Tabletop

- 25 mm MFC (melamine) with 2 mm ABS edging;
- 26 mm MDF covered in HPL with sloping painted edges;
- Sloping painted edges: white or black colour;
- The corners of sloping desktop are rounded: R100 mm;
- 10 mm gap between the legs and the desktop.

## Edge type

ABS edge (melamine)

Sloping edge (HPL)