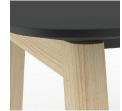

#### Tabletop

- 25 mm MFC (melamine) with 2 mm ABS edging;
- 26 mm MDF covered in HPL with sloping painted edges;
- Sloping painted edges: white or black colour;
- The corners of sloping desktop are rounded: R100 mm;
- 10 mm gap between the legs and the desktop.

## Edge type

ABS edge (melamine)

Sloping edge (HPL)