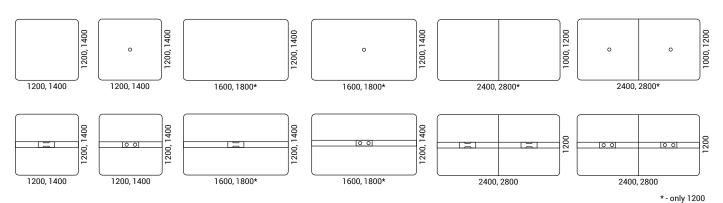

## RANGE

#### Meeting tables with HPL tabletop

1400x1400 mm and 1600x1400 mm not available in HPL: H70B01 and H70B02

#### Meeting tables with melamine tabletop