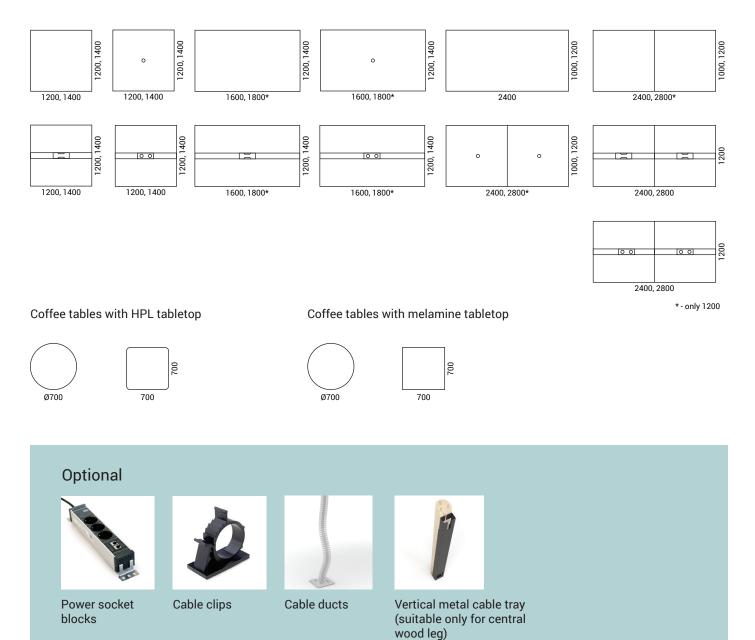

## RANGE

#### Meeting tables with HPL tabletop

1400x1400 mm and 1600x1400 mm not available in HPL: H70B01 and H70B02

#### Meeting tables with melamine tabletop