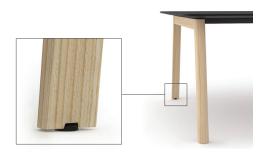

## Legs (meeting tables)

- · Lacquered and stained natural ash solid wood;
- Glued wood construction;
- With metal inserts for fixing;
- Plastic feet with height levelling (+10 mm).

## Metal beam

- Metal tube 40x20 mm;
- With welded metal plates for leg fixing;
- Powder coated metal.

## Central leg (solid wood leg fixed into metal tube)

- Lacquered and stained natural ash solid wood;
- Glued wood construction;
- With metal inserts for fixing;
- Plastic feet with height levelling (+10 mm);
- Metal tube: 120x40 mm, powder coated metal.