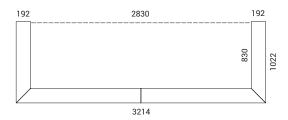

## RNS222 / RNS322

# Desk space

- RNS221/222 (for 1 desk) suitable for all standard 1800x700/800 mm sit-stand or fixed height desks;
- RNS321/322 (for 2 desks) suitable for all standard 1400x700/800 mm sit-stand or fixed height desks.