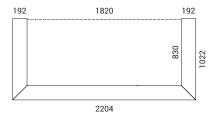

#### RNS221 / RNS321

# Desk space

- RNS221/222 (for 1 desk) suitable for all standard 1800x700/800 mm sit-stand or fixed height desks;
- RNS321/322 (for 2 desks) suitable for all standard 1400x700/800 mm sit-stand or fixed height desks.