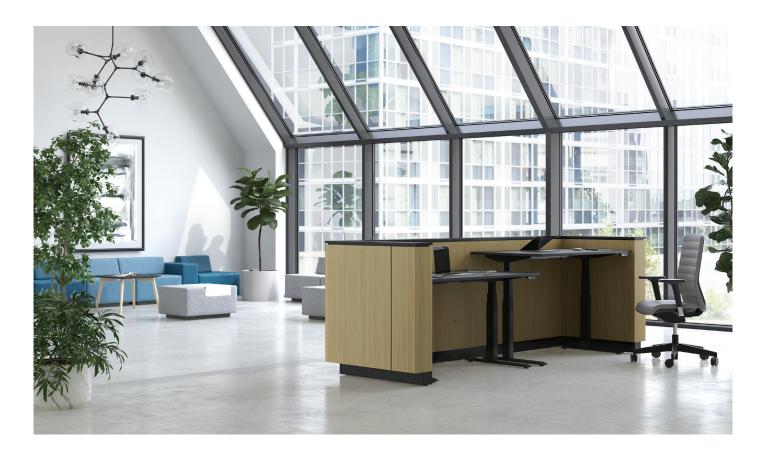

# ICE reception furniture

#### **FEATURES**

- · Free-standing reception unit for standard sit-stand or fixed height desks
- · Easy assembling
- Front panels can be pressed with veneer or melamine
- · 2 different sizes
- · 2 different styles

# Desk space

- RNS221/222 (for 1 desk) suitable for all standard 1800x700/800 mm sit-stand or fixed height desks;
- RNS321/322 (for 2 desks) suitable for all standard 1400x700/800 mm sit-stand or fixed height desks.