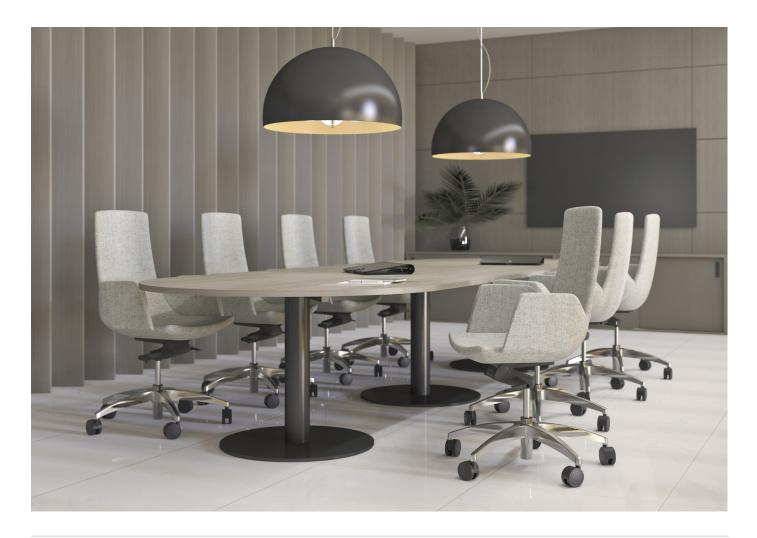

# **FORUM meeting and coffee tables**

## **RANGE**

# Meeting tables

H (meeting tables) = 740 mm