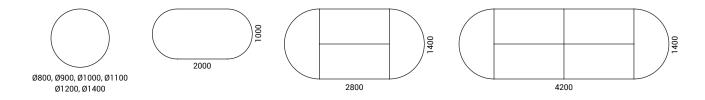

#### **FEATURES**

- · Various sizes and colour combinations
- · Round tabletops and bases
- · Very stable and durable

#### **TECHNICAL INFORMATION**

#### **Tabletop**

- · 25 mm MFC (melamine) with 2 mm ABS edging;
- Table height 740 mm, coffee table height 440 mm.

#### Frame

- Made from welded metal tube 40x30 mm;
- · Ends covered with black plastic inserts;
- Powder coated metal, matches the colour of the column and base;
- · Fastened with screws.

#### Column

- Round metal tube Ø76 or Ø115 mm;
- Powder coated metal, matches the colour of the frame and base.

#### Base

- Round metal sheet Ø500, Ø600 or Ø700 mm;
- Thickness 12 mm;
- Powder coated metal, matches the colour of the frame and column;
- Hard felt pads glued to the bottom of the legs.



## **RANGE**

# Meeting tables



H (meeting tables) = 740 mm

## Coffee table



H (coffee table) = 440 mm