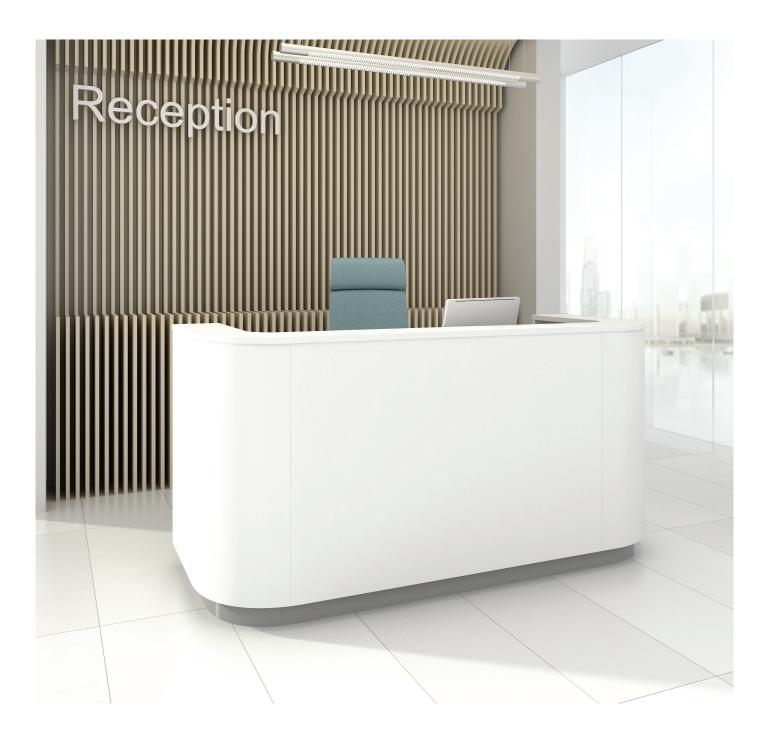

# **COSY reception furniture**

# FEATURES

- High quality impact-resistant materials
- Compact size
- Two grommets for wire management