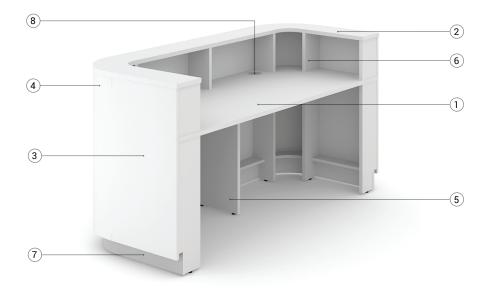

## **TECHNICAL INFORMATION**

#### Desktop (1)

• 25 mm MFC (melamine) with 2 mm ABS / thin edging.

#### Top of upper unit (2)

• 25 mm MFC (melamine) with 2 mm ABS edging.

#### Modesty panel (3)

• 19 mm chipboard pressed with CPL with 1 mm ABS / thin edging.

#### Curved modesty panel (4)

• 19 mm three layer flexible plywood pressed with CPL with 1 mm ABS / thin edging.

## Modesty panel and desktop supports (5)

• 25 mm MFC (melamine) with 2 mm ABS / thin edging.

#### Upper unit supports (6)

• 25 mm MFC (melamine) with 2 mm ABS / thin edging.

#### Plinth base (7)

• Exterior part (front and side facades) pressed with polished aluminium colour HPL.

#### Grommets (8)

- Semi-transparent matte plastic in grey outline;
- Ø80 mm.