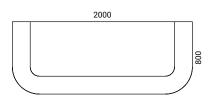

t size
- Two grommets for wire management

## **TECHNICAL INFORMATION**



#### Desktop (1)

• 25 mm MFC (melamine) with 2 mm ABS / thin edging.

#### Top of upper unit (2)

• 25 mm MFC (melamine) with 2 mm ABS edging.

#### Modesty panel (3)

• 19 mm chipboard pressed with CPL with 1 mm ABS / thin edging.

#### Curved modesty panel (4)

• 19 mm three layer flexible plywood pressed with CPL with 1 mm ABS / thin edging.

## Modesty panel and desktop supports (5)

• 25 mm MFC (melamine) with 2 mm ABS / thin edging.

#### Upper unit supports (6)

• 25 mm MFC (melamine) with 2 mm ABS / thin edging.

#### Plinth base (7)

• Exterior part (front and side facades) pressed with polished aluminium colour HPL.

#### Grommets (8)

- Semi-transparent matte plastic in grey outline;
- Ø80 mm.

# RANGE



Desktop: 1960x780, H=740 mm