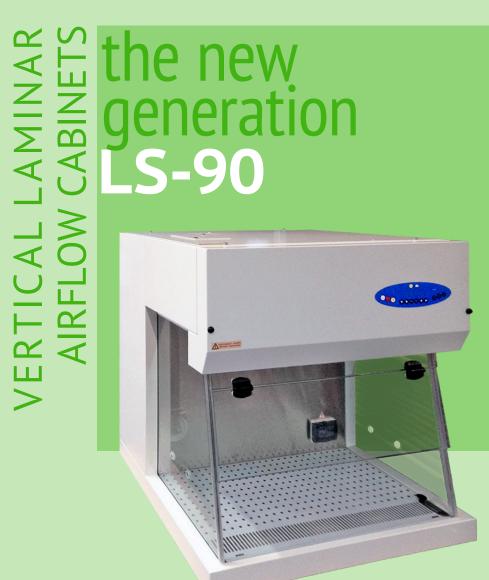

# the new generation LS-90

LS-90 unit is compact vertical laminar airflow cabinet especially designed to meet specific requirements of electronics, pharmaceuticals, optical and biotechnology laboratories, primarily when handling cell cultures and non-hazardous biological agents or whenever product protection is needed.

It is used in a wide range of disciplines, including: microbiology, sterility tests, cell culture, sterile manipulations, DNA work/ thermal cycling/PCR.

LS-90 is equipped with a special closing panel placed on top of the unit which allows setting from positive to negative pressure working mode.

## **Construction materials**

- Body structure: epoxy cold rolled painted steel coated with antimicrobial coating
- Work surface: AISI 304L stainless steel in one piece and perforated
- Screen: hinged safety glass front window; side screens are made in stratified glass with holes for installation of possible taps