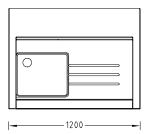

#### **Variants**

## **Technical data**

| Dimensions                                                        |                       |       |        |      |
|-------------------------------------------------------------------|-----------------------|-------|--------|------|
| Width, sink module [mm]                                           | 600                   | 1200  | 1500   | 1800 |
| Depth, sink module for wall<br>bench with service spine<br>[mm]   |                       | 675 ( | or 825 |      |
| Depth, sink module for<br>double bench with service<br>spine [mm] |                       | 705 ( | or 855 |      |
| Depth, sink module in front of building wall [mm]                 |                       | 760 ( | or 910 |      |
| Depth, sink module as an end sink [mm]                            |                       | -     |        | 740  |
| Overall height, sink module with underbench unit [mm]             | 910 front to 950 rear |       |        |      |
| Sink dimensions,<br>width x depth x height [mm]                   | 460 x 390 x 250       |       |        |      |
| Height, edge of sink [mm]                                         | 20 front to 50 rear   |       |        |      |