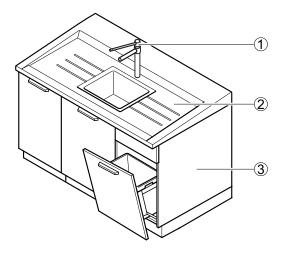

## Laboratory sinks Laboratory sink module

#### Intended use

- Water supply and disposal
- For cleaning operating equipment
- To take up large amounts of water
- For installation on special underbench units
- Not suitable for the disposal of chemicals

### Design



- 1 Outlet
- 2 Sink module
- 3 Underbench unit (3-piece)

#### **Variants**











# Laboratory sinks Laboratory sink module

## **Technical data**

| Dimensions                                                        |                       |       |        |      |
|-------------------------------------------------------------------|-----------------------|-------|--------|------|
| Width, sink module [mm]                                           | 600                   | 1200  | 1500   | 1800 |
| Depth, sink module for wall<br>bench with service spine<br>[mm]   |                       | 675 ( | or 825 |      |
| Depth, sink module for<br>double bench with service<br>spine [mm] |                       | 705 ( | or 855 |      |
| Depth, sink module in front of building wall [mm]