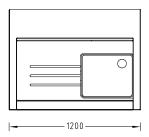

#### **Variants**

## **Technical data**

| Dimensions                                                        |                       |       |        |      |
|-------------------------------------------------------------------|-----------------------|-------|--------|------|
| Width, sink module [mm]                                           | 600                   | 1200  | 1500   | 1800 |
| Depth, sink module for wall<br>bench with service spine<br>[mm]   |                       | 675 ( | or 825 |      |
| Depth, sink module for<br>double bench with service<br>spine [mm] |                       | 705 ( | or 855 |      |
| Depth, sink module in front of building wall [mm]                 |                       | 760 ( | or 910 |      |
| Depth, sink module as an end sink [mm]                            |                       | -     |        | 740  |
| Overall height, sink module with underbench unit [mm]             | 910 front to 950 rear |       |        |      |
| Sink dimensions,<br>width x depth x height [mm]                   | 460 x 390 x 250       |       |        |      |
| Height, edge of sink [mm]                                         | 20 front to 50 rear   |       |        |      |