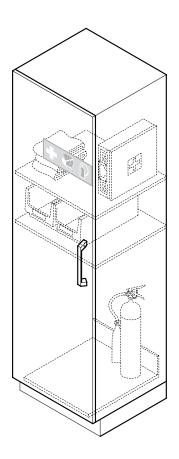

### Design

#### Design characteristics

| Construction | Hinged door with 270° hinges<br>4 shelves, height-adjustable<br>4 height-adjustable feet |
|--------------|------------------------------------------------------------------------------------------|
| Equipment    | First aid case<br>Fire extinguisher, 5 kg<br>Sand boxes<br>Shovel<br>Fire blankets       |