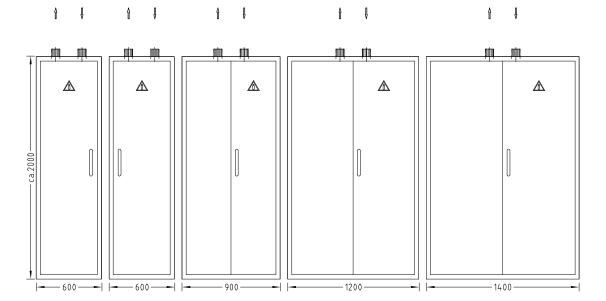

### **Variants**

### **Technical data**

| Dimensions           | 600 | 900          | 1200 | 1400 |  |
|----------------------|-----|--------------|------|------|--|
| Width [mm]           | 600 | 900          | 1200 | 1400 |  |
| Depth [mm]           |     | Approx. 600  |      |      |  |
| Overall height [mm]  |     | Approx. 2000 |      |      |  |
| Max. net weight [kg] | 390 | 530          | 660  | 740  |  |