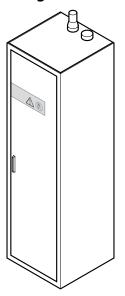

## Special cabinets G 90 gas cylinder cabinet

#### Intended use

- For storing gas cylinders in buildings
- Not suitable for storing flammable liquids and self-igniting or self-decomposing substances
- Not suitable for storing acids and alkalis

### Design



### **Variants**



# Special cabinets G 90 gas cylinder cabinet

### **Technical data**

| Dimensions           | 600 | 900          | 1200 | 1400 |  |
|----------------------|-----|--------------|------|------|--|
| Width [mm]           | 600 | 900          | 1200 | 1400 |  |
| Depth [mm]           |     | Approx. 600  |      |      |  |
| Overall height [mm]  |     | Approx. 2000 |      |      |  |
| Max. net weight [kg] | 390 | 530          | 660  | 740  |  |

| Design characteristics                              | 600                                                                                                                                                                                                                                                | 900 | 1200 | 1400 |
|-------