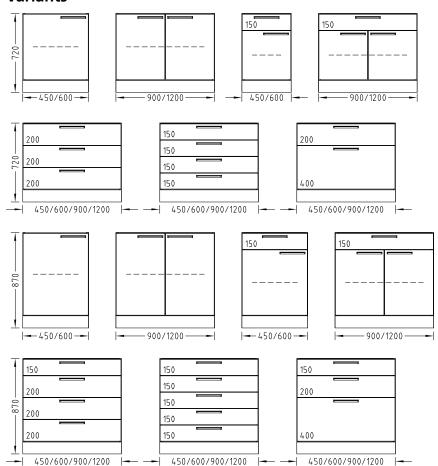

#### **Variants**

### **Technical data**

| Dimensions           |                                                             |          |     |      |
|----------------------|-------------------------------------------------------------|----------|-----|------|
| Width [mm]           | 450                                                         | 600      | 900 | 1200 |
| Depth [mm]           | 550                                                         |          |     |      |
| Overall height [mm]  |                                                             | 72<br>83 |     |      |
| Height, drawers [mm] | 150<br>200<br>400<br>Combination possibilities see variants |          |     |      |
| Height, plinth [mm]  |                                                             | 1        | 10  |      |