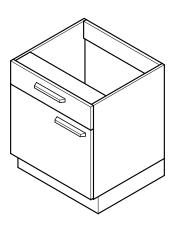

# Underbench units Underbench unit on plinth

#### Intended use

- For storing equipment and chemicals in acc. with EN 14727
- For working heights of 750 mm and 900 mm
- Not suitable for storing flammable liquids, gas cylinders and self-igniting or self-decomposing substances
- Not suitable for storing acids and alkalis

#### Design



#### **Variants**



## **Underbench units Underbench unit on plinth**

### **Technical data**

| Dimensions           |                                                             |          |     |      |
|----------------------|-------------------------------------------------------------|----------|-----|------|
| Width [mm]           | 450                                                         | 600      | 900 | 1200 |
| Depth [mm]           | 550                                                         |          |     |      |
| Overall height [mm]  |                                                             | 72<br>83 |     |      |
| Height, drawers [mm] | 150<br>200<br>400<br>Combination possibilities see variants |          |     |      |
| Height, plinth [mm]  |