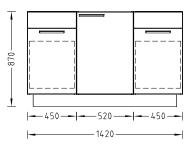

#### Design

Sink with underbench unit for service spines or wall benches

End sink for double benches

#### Sink with underbench unit for service spines or wall benches