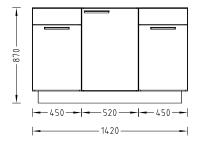

#### End sink for double benches

#### **Technical data**

| Dimensions          |                   |                   |         |                    |                    |
|---------------------|-------------------|-------------------|---------|--------------------|--------------------|
| Width [mm]          | 600 <sup>1)</sup> | 900 <sup>1)</sup> | 1200 ¹) | 1420 <sup>2)</sup> | 1720 <sup>2)</sup> |
| Depth [mm]          | 550               |                   | 700     |                    |                    |
| Overall height [mm] |                   |                   | 870     |                    |                    |
| Height, plinth [mm] |                   |                   | 110     |                    |                    |