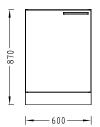

#### **Technical data**

| Dimensions          |                   |                   |         |                    |                    |
|---------------------|-------------------|-------------------|---------|--------------------|--------------------|
| Width [mm]          | 600 <sup>1)</sup> | 900 <sup>1)</sup> | 1200 ¹) | 1420 <sup>2)</sup> | 1720 <sup>2)</sup> |
| Depth [mm]          | 550               |                   | 700     |                    |                    |
| Overall height [mm] |                   |                   | 870     |                    |                    |
| Height, plinth [mm] |                   |                   | 110     |                    |                    |