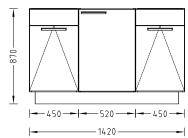

#### Sink with underbench unit for service spines or wall benches

#### **Technical data**

| Dimensions          |                   |                   |         |                    |                    |
|---------------------|-------------------|-------------------|---------|--------------------|--------------------|
| Width [mm]          | 600 <sup>1)</sup> | 900 <sup>1)</sup> | 1200 ¹) | 1420 <sup>2)</sup> | 1720 <sup>2)</sup> |
| Depth [mm]          | 550               |                   | 700     |                    |                    |
| Overall height [mm] |                   |                   | 870     |                    |                    |
| Height, plinth [mm] |                   |                   | 110     |                    |                    |