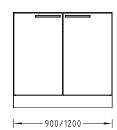

#### **Technical data**

| Dimensions          |                   |                   |         |                    |                    |
|---------------------|-------------------|-------------------|---------|--------------------|--------------------|
| Width [mm]          | 600 <sup>1)</sup> | 900 <sup>1)</sup> | 1200 ¹) | 1420 <sup>2)</sup> | 1720 <sup>2)</sup> |
| Depth [mm]          | 550               |                   | 700     |                    |                    |
| Overall height [mm] |                   |                   | 870     |                    |                    |
| Height, plinth [mm] |                   |                   | 110     |                    |                    |