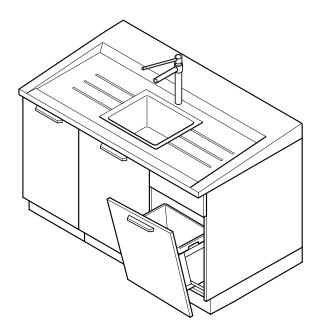

#### End sink for double benches

<sup>1)</sup> For sinks on service spines or wall benches

<sup>&</sup>lt;sup>2)</sup> For end sinks

| Load bearing capacity |    |
|-----------------------|----|
| Per shelf/drawer [kg] | 30 |

| Design characteristics |                                                                                                                                                                                                                                                                 |
|------------------------|-----------------------------------------------------------------------------------------------------------------------------------------------------------------------------------------------------------------------------------------------------------------|
| Construction           | Hinged doors with 270° hinges 4 height-adjustable feet Inclined swivel door with waste bin 30 I Waste bin 2 x 15 I with full-height drawer Waste bin 2 x 35 I with full-height drawer Hinged door(s), full-height drawer Combination possibilities see variants |
| Handle                 | Handle bar SCALA U handle, stainless steel                                                                                                                                                                                                                      |
| Closing                | Optional                                                                                                                                                                                                                                                        |