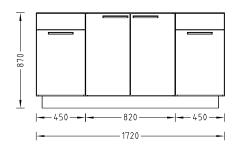

#### End sink for double benches

#### **Technical data**

| Dimensions          |                   |                   |         |                    |                    |
|---------------------|-------------------|-------------------|---------|--------------------|--------------------|
| Width [mm]          | 600 <sup>1)</sup> | 900 <sup>1)</sup> | 1200 ¹) | 1420 <sup>2)</sup> | 1720 <sup>2)</sup> |
| Depth [mm]          | 550               |                   | 700     |                    |                    |
| Overall height [mm] |                   |                   | 870     |                    |                    |
| Height, plinth [mm] |                   |                   | 110     |                    |                    |